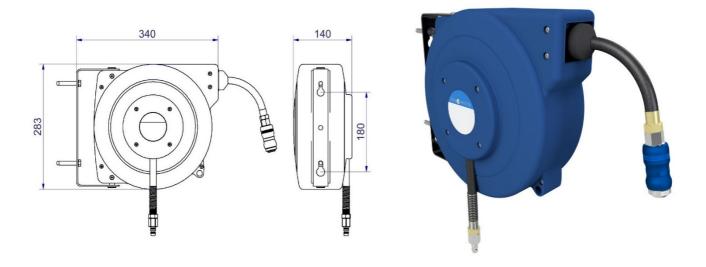

## **Technical data sheet** Hose reel out of PP

## **Technology**

- Durable construction made of high quality, impact resistant polypropylene
- Integrated locking mechanism automatically locks the hose at the desired length For pneumatic applications (other media on request)
- Removable wall bracket
- Flex hose with kink protection at the ends
- 180° swiveling
- Temperature range -15°C to +60°C
- Pressure range max. 15 Bar / 200 PSI

## Scope of delivery

- Hose reel
- Safety vent coupling BiTec with suitable EU plug
- In lengths 8m or 15m
- 2x robust mounting dowels

| Hose reel in two lengths | Item number: | Max.<br>pressure | Hose-<br>length | Weight |  |
|--------------------------|--------------|------------------|-----------------|--------|--|
|                          | NUSY1        | 15bar            | 8m              | 6,5kg  |  |
|                          | NUSY2        | 15bar            | 15m             | 7,5kg  |  |