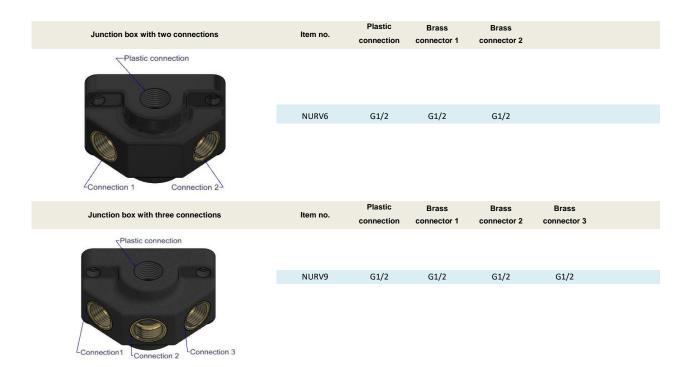

### **Technology**

- This distributing box can be installed as an end distributor on the wall and ceiling It can also be used on portable pneumatic systems or assembly units
- It is equipped for 2 or 3 connections for quick release couplings or any other screw connections
- For clean room applications, the user has the option of attaching the compressed air connection with G1/2 on the back of the junction box

#### Available standard options

- · Distribution box in fiberglass reinforced plastic
- Junction boxes color black
- Other colors available on request
- Threaded inserts in brass
- · Compressed air inlet with plastic thread