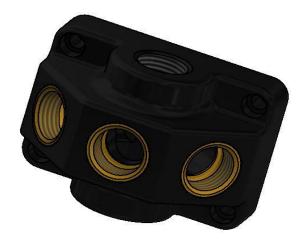

### **Technology**

- This distributing box can be installed as an end distributor on the wall and ceiling It can also be used on portable pneumatic systems or assembly units
- It is equipped for 2 or 3 connections for quick release couplings or any other screw connections
- For clean room applications, the user has the option of attaching the compressed air connection with G1/2 on the back of the junction box

#### Available standard options

- · Distribution box in fiberglass reinforced plastic
- Junction boxes color black
- Other colors available on request
- Threaded inserts in brass
- · Compressed air inlet with plastic thread