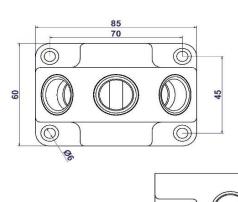

### **Technology**

- This distributing box can be installed as an end distributor on the wall and ceiling It can also be used on portable pneumatic systems or assembly units
- It is equipped for 2 or 3 connections for quick release couplings or any other screw connections
- For clean room applications, the user has the option of attaching the compressed air connection with G1/2 on the back of the junction box

#### **Torque connection**

- · on the brass thread 15 Nm
- · on the plastic thread 4 Nm

#### Pressure range

Pmax. static 15 bar